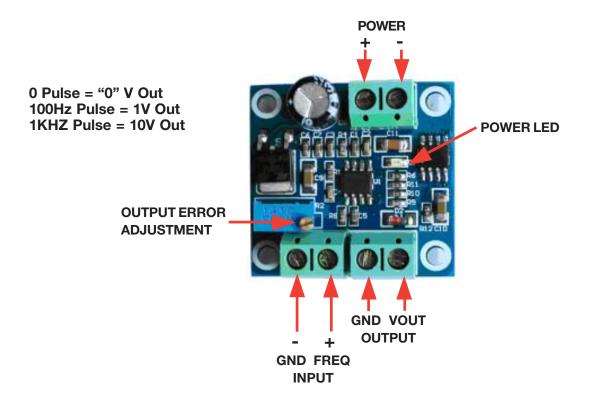

## Frequency to Voltage Converter

Small module used tto convert a low frequency pulse

signal into analog voltage signal.

Power: 13.5 -30VDC

**Input Pulse Voltage:** 5-24V (Opto-coupled)

**Input Frquency Range:** 0-1KHz **Output Analog Voltage:** 0-10VDC

Accuracy: ~1%

Response Time: <0.5sec.

**L:** 34mm (1-5/16") **W:** 32.6mm (1-3/8") **H:** 16mm (9/16") **WT:** .02

Information including Drawings, Schematics, Links and Code (Software) Supplied or Referenced in this Document is supplied by MPJA inc. as a service to our customers and accuracy or usefulness is not guaranteed nor is it an Endorsement of any particular part, supplier or manufacturer. Use of information and suitability for any application is at users own discretion and user assumes all risk.